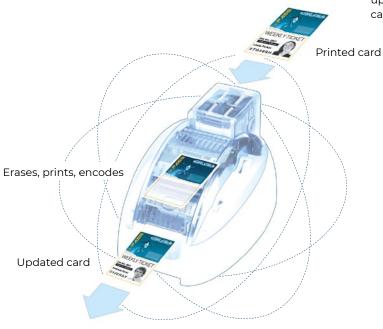

# The Printer For Rewritable Cards

**Tattoo RW** is the ultimate solution for your temporary badges and cards that require regular updates.

With **Tattoo RW**, your cards are updated whenever needed, would they be loyalty cards with the updated number of points, membership cards with subscription details, or visitor badges with personal data.

#### **Flexibility**

- With Tattoo RW, you can deliver instantly a new card anytime it is required!
- The erase/write cycle is extremely fast and you can erase, encode, and reprint new data in a matter of seconds.

#### A cost-efficient solution

- This rewritable technology requires **no ribbon**, which translates into valuable savings.
- A same card can be erased, revised and printed again up to 500 times.

Name: Delphine BIDAUD Member ID: 1028550

# of points: 1500

- Tattoo RW adheres to sustainable development. It uses rewritable cards and requires no ribbon.
- No need to throw away your cards each time you need an update: erase and reprint only updated data on your existing card!