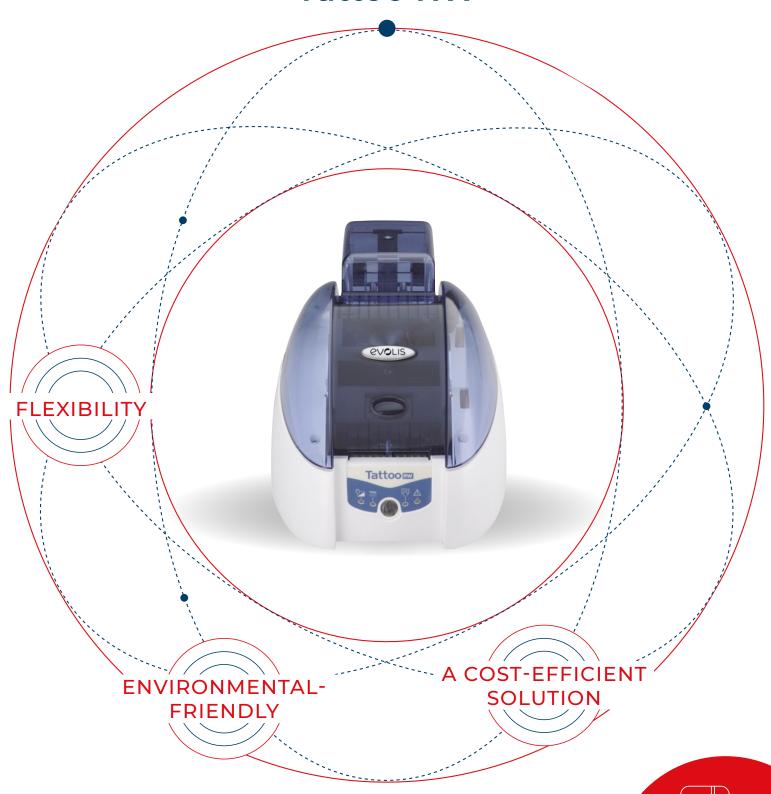

# The Printer For Rewritable Cards

**Tattoo RW** is the ultimate solution for your temporary badges and cards that require regular updates.

With **Tattoo RW**, your cards are updated whenever needed, would they be loyalty cards with the updated number of points, membership cards with subscription details, or visitor badges with personal data.

#### **Flexibility**

- With Tattoo RW, you can deliver instantly a new card anytime it is required!
- The erase/write cycle is extremely fast and you can erase, encode, and reprint new data in a matter of seconds.

#### A cost-efficient solution

- This rewritable technology requires **no ribbon**, which translates into valuable savings.
- A same card can be erased, revised and printed again up to 500 times.

Name: Delphine BIDAUD Member ID: 1028550

#### **Environmental-friendly**

# of points: 1500

- Tattoo RW adheres to sustainable development. It uses rewritable cards and requires no ribbon.
- No need to throw away your cards each time you need an update: erase and reprint only updated data on your existing card!