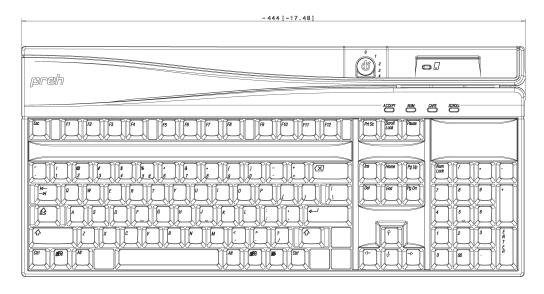

### **Features**

- Alpha layout with numeric block
- Size: 444 mm x 204 mm (W x D)
- All key positions are freeprogrammable
- 3 track magnetic stripe reader
- 4 status LEDs
- Menu-driven programmer software
- DOS, Linux and Windows compatibility