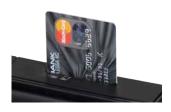

## **Options**

- Glidepad
- 5 position keylock with 3 keys
- Smart card reader
- Colored keys
- Customized labelling of keys
- OPOS and Java POS drivers

# 3 track magnetic stripe reader (MSR)

Glidepad

5 position keylock with 3 keys

Smart card reader