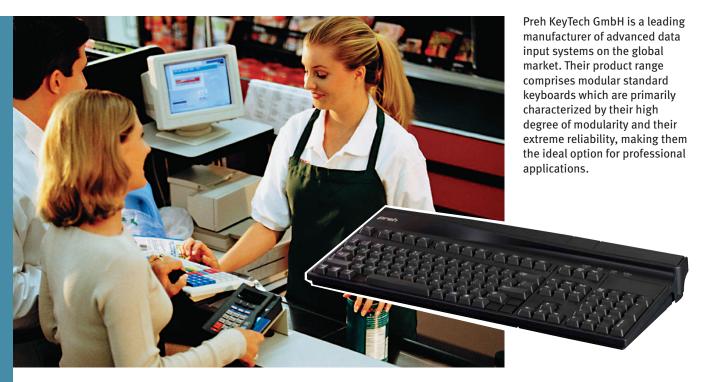

# MCI 3000 Keyboard

The compact MCI keyboards are cashdesk keyboards for the point of sale. They require little space, are extremely reliable and user-friendly and excel by ergonomic handling and modular flexibility.