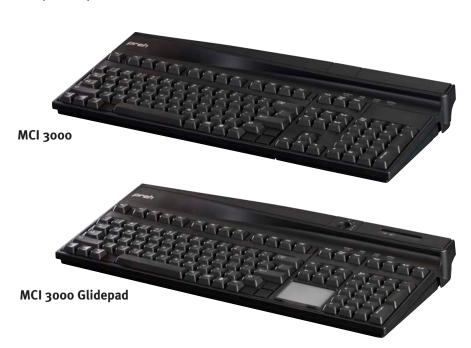

# MCI 3000 Keyboard

The compact MCI keyboards are cashdesk keyboards for the point of sale. They require little space, are extremely reliable and user-friendly and excel by ergonomic handling and modular flexibility.

## **Options**

- Glidepad
- 5 position keylock with 3 keys
- Smart card reader
- Colored keys
- Customized labelling of keys
- OPOS and Java POS drivers

# 3 track magnetic stripe reader (MSR)

Glidepad

5 position keylock with 3 keys

Smart card reader